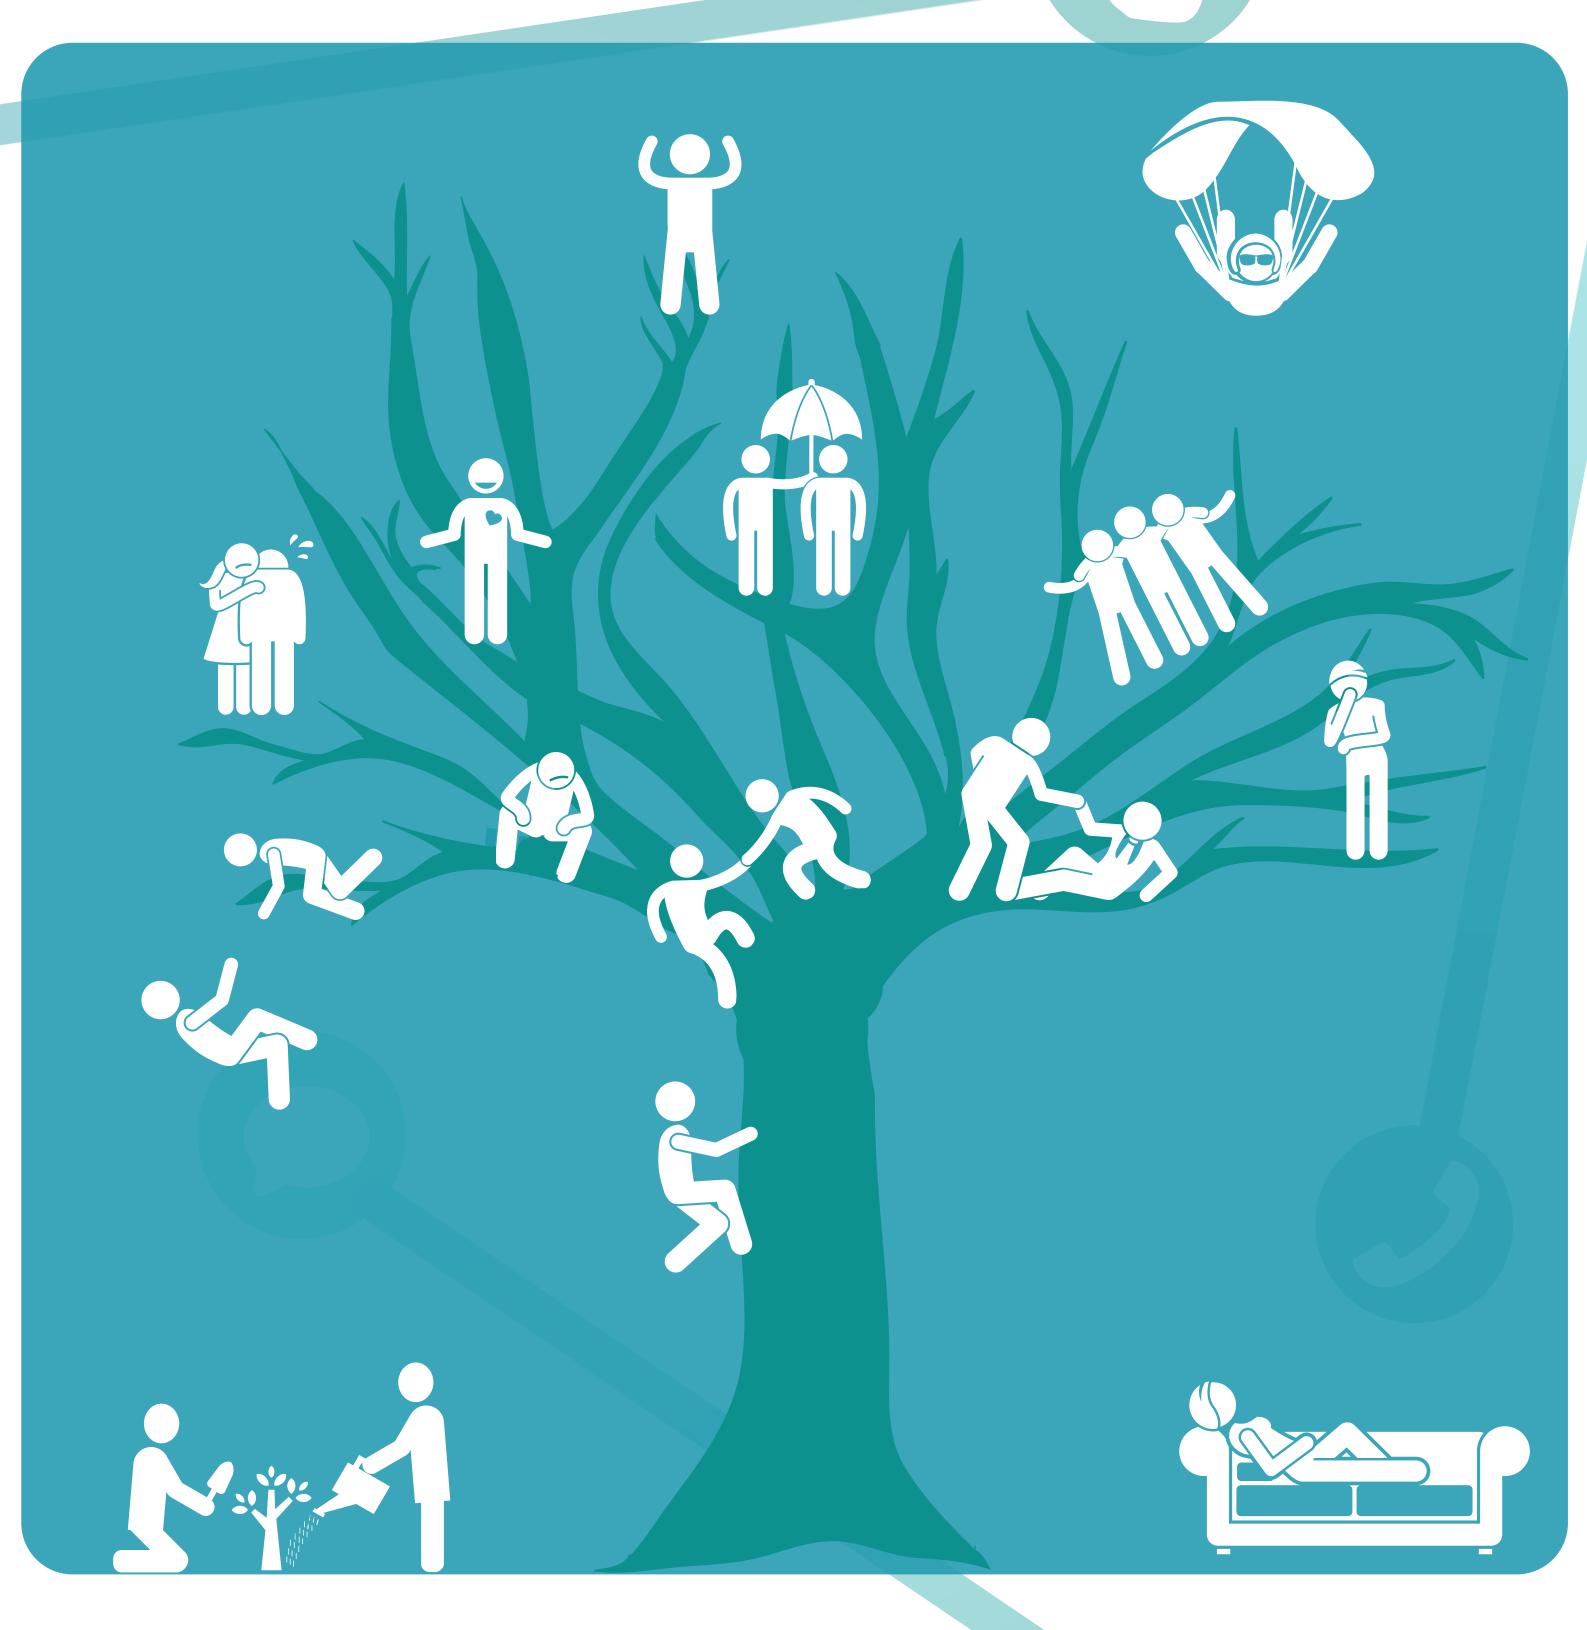

#### ON THE PICTURE, CHOOSE WHICH CHARACTER BEST DESCRIBES YOU AT THE MOMENT.

OR

WHICH CHARACTER BEST DESCRIBED YOU BEFORE THE PROJECT AND WHICH BEST DESCRIBES YOU NOW AFTER THE PROJECT?

PLEASE FEEL FREE TO COLOUR IN YOUR CHARACTERS!!

### WHICH OF THE PEOPLE ON THE TREE DID YOU CHOOSE (YOU CAN HAVE MORE THAN ONE)?

### WHICH OF THE PEOPLE ON THE TREE DID YOU CHOOSE (YOU CAN HAVE MORE THAN ONE!)?

#### Adapted from: The Blob Tree Tool