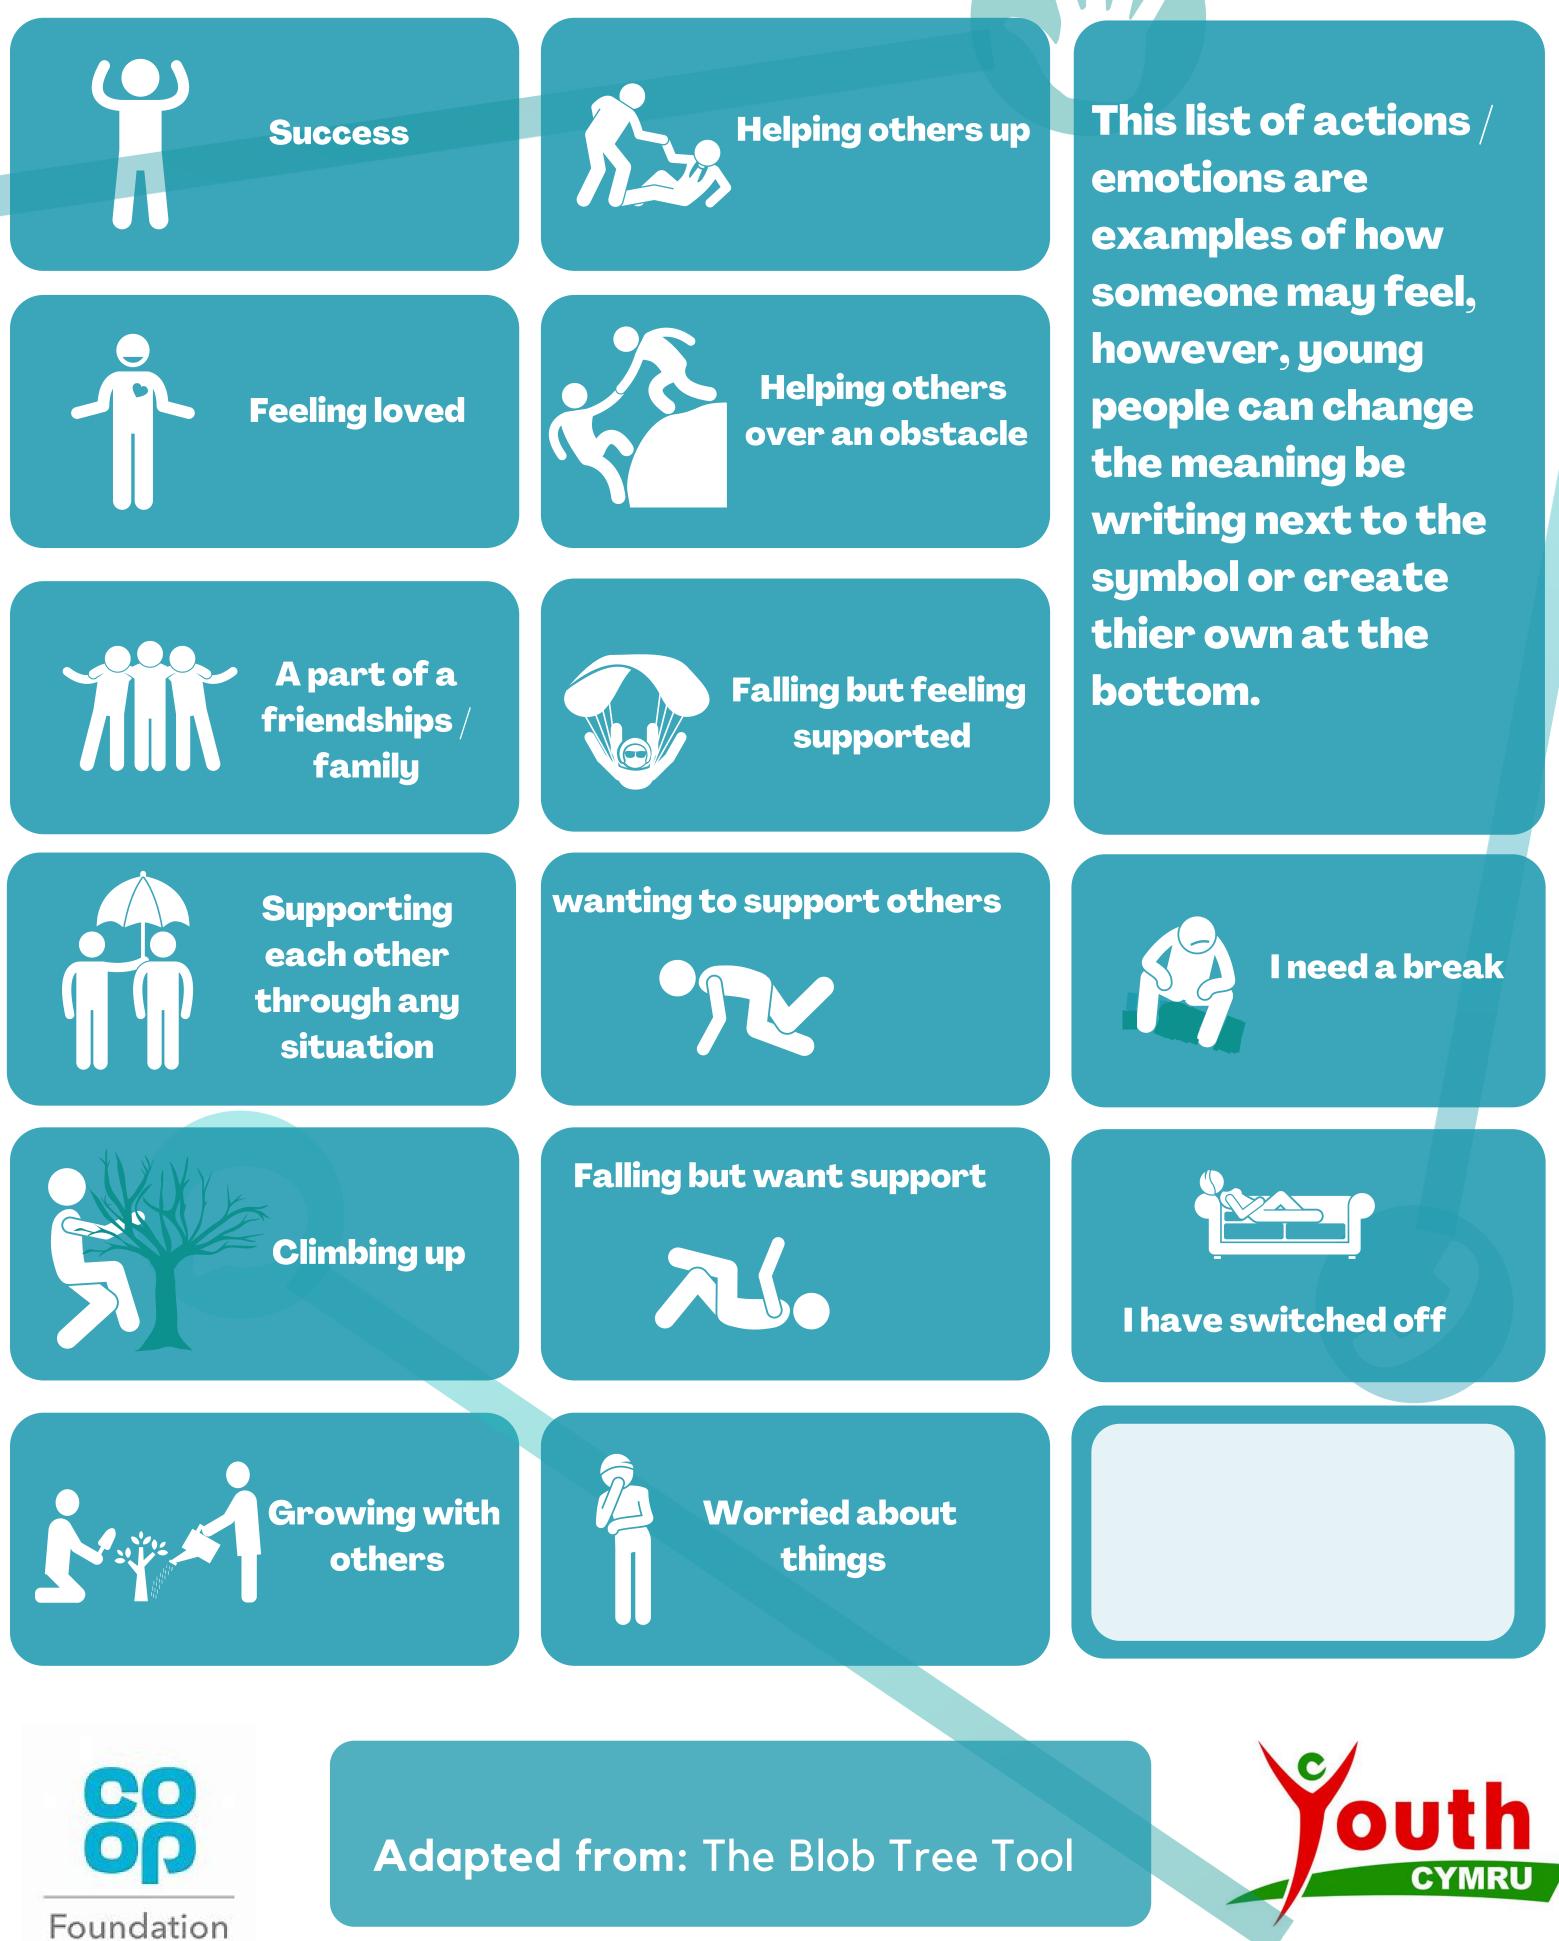

#### ON THE PICTURE, CHOOSE WHICH CHARACTER BEST DESCRIBES YOU AT THE MOMENT.

OR

WHICH CHARACTER BEST DESCRIBED YOU BEFORE THE PROJECT AND WHICH BEST DESCRIBES YOU NOW AFTER THE PROJECT?

PLEASE FEEL FREE TO COLOUR IN YOUR CHARACTERS!!

### WHICH OF THE PEOPLE ON THE TREE DID YOU CHOOSE (YOU CAN HAVE MORE THAN ONE)?

### WHICH OF THE PEOPLE ON THE TREE DID YOU CHOOSE (YOU CAN HAVE MORE THAN ONE!)?